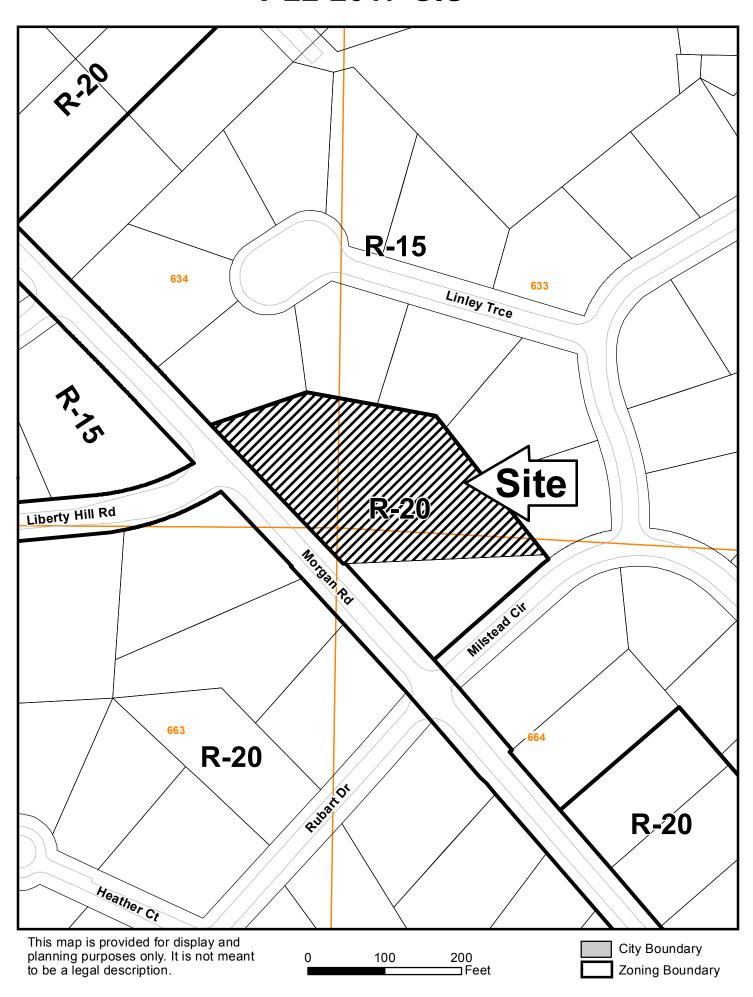

| <b>APPLICANT:</b> Igor Ge                                                                                                                                                                                                                                                                                                                                                                                                                                                                                                                                                                                                                                                                                                                                                                                                                                                                                                                                                                                                                                                                                                                                                                                                                                                                                                                                                                                                                                                                                                                                                                                                                                                                                                                                                                                                                                                                                                                                                                                                                                                                                                      | enut                            | PETITION No.: V-            | 22                 |
|--------------------------------------------------------------------------------------------------------------------------------------------------------------------------------------------------------------------------------------------------------------------------------------------------------------------------------------------------------------------------------------------------------------------------------------------------------------------------------------------------------------------------------------------------------------------------------------------------------------------------------------------------------------------------------------------------------------------------------------------------------------------------------------------------------------------------------------------------------------------------------------------------------------------------------------------------------------------------------------------------------------------------------------------------------------------------------------------------------------------------------------------------------------------------------------------------------------------------------------------------------------------------------------------------------------------------------------------------------------------------------------------------------------------------------------------------------------------------------------------------------------------------------------------------------------------------------------------------------------------------------------------------------------------------------------------------------------------------------------------------------------------------------------------------------------------------------------------------------------------------------------------------------------------------------------------------------------------------------------------------------------------------------------------------------------------------------------------------------------------------------|---------------------------------|-----------------------------|--------------------|
| PHONE: Not Giv                                                                                                                                                                                                                                                                                                                                                                                                                                                                                                                                                                                                                                                                                                                                                                                                                                                                                                                                                                                                                                                                                                                                                                                                                                                                                                                                                                                                                                                                                                                                                                                                                                                                                                                                                                                                                                                                                                                                                                                                                                                                                                                 | ven                             | DATE OF HEARING             | : 02-15-2017       |
| REPRESENTATIVE:                                                                                                                                                                                                                                                                                                                                                                                                                                                                                                                                                                                                                                                                                                                                                                                                                                                                                                                                                                                                                                                                                                                                                                                                                                                                                                                                                                                                                                                                                                                                                                                                                                                                                                                                                                                                                                                                                                                                                                                                                                                                                                                | Natalya Shimunova               | PRESENT ZONING:             | R-20               |
| PHONE:                                                                                                                                                                                                                                                                                                                                                                                                                                                                                                                                                                                                                                                                                                                                                                                                                                                                                                                                                                                                                                                                                                                                                                                                                                                                                                                                                                                                                                                                                                                                                                                                                                                                                                                                                                                                                                                                                                                                                                                                                                                                                                                         | 404-934-9405                    | LAND LOT(S):                | 633, 634, 663, 664 |
| TITLEHOLDER: Nat                                                                                                                                                                                                                                                                                                                                                                                                                                                                                                                                                                                                                                                                                                                                                                                                                                                                                                                                                                                                                                                                                                                                                                                                                                                                                                                                                                                                                                                                                                                                                                                                                                                                                                                                                                                                                                                                                                                                                                                                                                                                                                               | talya Shimunova                 | DISTRICT:                   | 16                 |
| PROPERTY LOCATIO                                                                                                                                                                                                                                                                                                                                                                                                                                                                                                                                                                                                                                                                                                                                                                                                                                                                                                                                                                                                                                                                                                                                                                                                                                                                                                                                                                                                                                                                                                                                                                                                                                                                                                                                                                                                                                                                                                                                                                                                                                                                                                               | N: On the east side of          | SIZE OF TRACT:              | 1.33 acres         |
| Morgan Road, directly acr                                                                                                                                                                                                                                                                                                                                                                                                                                                                                                                                                                                                                                                                                                                                                                                                                                                                                                                                                                                                                                                                                                                                                                                                                                                                                                                                                                                                                                                                                                                                                                                                                                                                                                                                                                                                                                                                                                                                                                                                                                                                                                      | ross from Liberty Hill Road     | COMMISSION DIST             | RICT: 3            |
| (2400 Morgan Road).                                                                                                                                                                                                                                                                                                                                                                                                                                                                                                                                                                                                                                                                                                                                                                                                                                                                                                                                                                                                                                                                                                                                                                                                                                                                                                                                                                                                                                                                                                                                                                                                                                                                                                                                                                                                                                                                                                                                                                                                                                                                                                            |                                 |                             |                    |
| TYPE OF VARIANCE:                                                                                                                                                                                                                                                                                                                                                                                                                                                                                                                                                                                                                                                                                                                                                                                                                                                                                                                                                                                                                                                                                                                                                                                                                                                                                                                                                                                                                                                                                                                                                                                                                                                                                                                                                                                                                                                                                                                                                                                                                                                                                                              | Waive the rear setback from the | e required 35 feet to six ( | 6) feet.           |
|                                                                                                                                                                                                                                                                                                                                                                                                                                                                                                                                                                                                                                                                                                                                                                                                                                                                                                                                                                                                                                                                                                                                                                                                                                                                                                                                                                                                                                                                                                                                                                                                                                                                                                                                                                                                                                                                                                                                                                                                                                                                                                                                |                                 |                             |                    |
| OPPOSITION: No. OPPOSITION: NO | ONDED                           | R-20                        | dates Total        |

| APPLICANT: | Igor Genut | PETITION No.: | V-22 |
|------------|------------|---------------|------|
|------------|------------|---------------|------|

\*\*\*\*\*\*\*\*\*\*\*\*\*\*\*\*\*\*\*\*\*\*\*\*\*\*\*\*\*\*